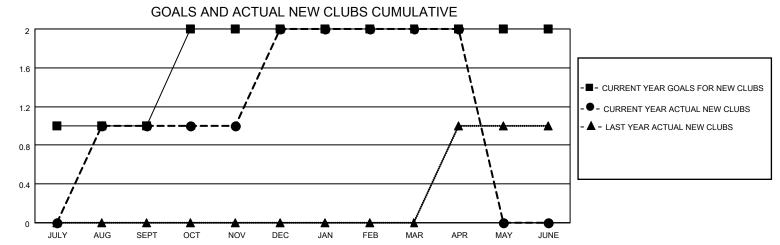

## District 14 G

| Clubs                 |               |           |               | Members               |                        |                         |                                                    |  |  |
|-----------------------|---------------|-----------|---------------|-----------------------|------------------------|-------------------------|----------------------------------------------------|--|--|
| RESULTS FOR 2020-2021 |               |           |               | RESULTS FOR 2020-2021 |                        |                         |                                                    |  |  |
| QUARTER               | NEW CLUB GOAL | NEW CLUBS | DROPPED CLUBS | QUARTER MEME          | BER GROWTH NET<br>GOAL | MEMBER GROWTH<br>ACTUAL | DROPPED<br>MEMBERS ACTUAL<br>(including transfers) |  |  |
| JULY/AUG/SEPT         | 1             | 1         | 0             | JULY/AUG/SEPT         | 20                     | 57                      | 23                                                 |  |  |
| OCT/NOV/DEC           | 1             | 1         | 1             | OCT/NOV/DEC           | 20                     | 47                      | 43                                                 |  |  |
| JAN/FEB/MAR           | 0             | 0         | 0             | JAN/FEB/MAR           | 20                     | 21                      | 35                                                 |  |  |
| APR/MAY/JUNE          | 0             | 0         | 0             | APR/MAY/JUNE          | 20                     | 9                       | 7                                                  |  |  |