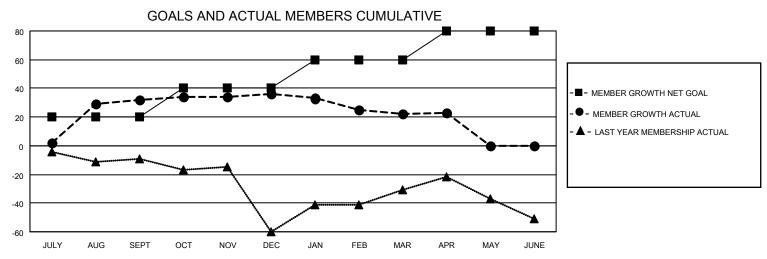

## District 14 G

| Clubs                 |               |           |               | Members               |                        |                         |                                                    |  |  |
|-----------------------|---------------|-----------|---------------|-----------------------|------------------------|-------------------------|----------------------------------------------------|--|--|
| RESULTS FOR 2020-2021 |               |           |               | RESULTS FOR 2020-2021 |                        |                         |                                                    |  |  |
| QUARTER               | NEW CLUB GOAL | NEW CLUBS | DROPPED CLUBS | QUARTER MEME          | BER GROWTH NET<br>GOAL | MEMBER GROWTH<br>ACTUAL | DROPPED<br>MEMBERS ACTUAL<br>(including transfers) |  |  |
| JULY/AUG/SEPT         | 1             | 1         | 0             | JULY/AUG/SEPT         | 20                     | 57                      | 23                                                 |  |  |
| OCT/NOV/DEC           | 1             | 1         | 1             | OCT/NOV/DEC           | 20                     | 47                      | 43                                                 |  |  |
| JAN/FEB/MAR           | 0             | 0         | 0             | JAN/FEB/MAR           | 20                     | 21                      | 35                                                 |  |  |
| APR/MAY/JUNE          | 0             | 0         | 0             | APR/MAY/JUNE          | 20                     | 9                       | 7                                                  |  |  |